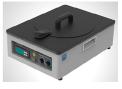

# Tissue Section Bath (Round) Digital - LED User Manual

JAW-0200-00A

Power Supply/Rating: Dual Voltage: 220 - 240V or 110-120V 50-60 Hz AC / 500 Watts

## **Specification**

The CellTec digital LED section bath is designed with both reliability and ease of use in mind. Digital temperature control accurately maintains water at a set temperature, which enables tissue sections be efficiently flattened prior to being picked up with a microscope slide. The LED illumination allows tissue samples to be seen easily.

The bath has generous space for a user to rest their hands when floating sections and an extra deep tapered bowl which allows slides to be dipped at any angle, without touching the bottom of the bowl. Stability is provided by four rubber feet and controls have been recessed to provide the user with an added measure of safety. The bath also features additional safety features such as an over temperature cut out and miniature circuit breakers.

Dimensions: Width 295mm x Depth 370mm x Height 135mm

Bowl: Diameter 220mm x Height 90mm

Weight: 4.5Kgs

Temperature range: 30°C to 70°C

Digital display: +/- 1°C Safety: Class 1 cut out Heater power: 400 watts