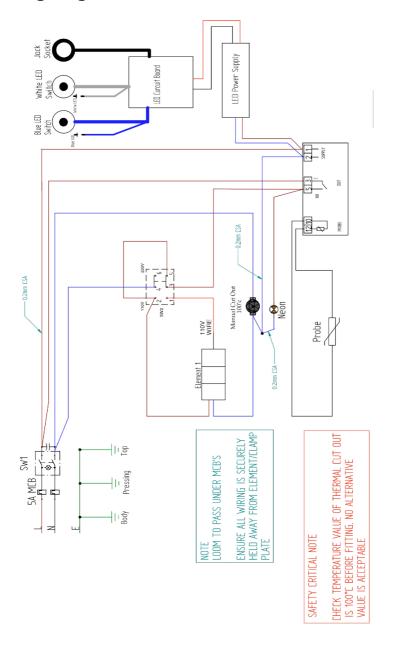

|
| JAX-0400-00D  | Slide Rack Holder/ Identifier (Capacity 8 Slide Racks)                                                       | WHITE THE PARTY OF |

# Wiring Diagram





# **Spare Parts List**

| Description               | Part Number         | Quantity<br>Required |
|---------------------------|---------------------|----------------------|
| Temperature Controller    | JBA-EX1175-00A      | I off required       |
| Power Entry Module        | JBA-EX1151-00A      | I off required       |
| 5 Amp Circuit Breaker     | JBA-EX1212-63A      | 2 off required       |
| Voltage Selector          | JBA- ES0968-00A     | I off required       |
| Neon Amber and Tags       | JBA-EL0100-00A      | I off required       |
| Mains Switch Small        | JBA-ES0272-00A      | I off required       |
| Temperature Sensor        | JBA-ET1160-00A      | I off required       |
| Thermal Cut Out 100°C     | JBA-EH1242-00A      | I off required       |
| Element 400W Dual Vo