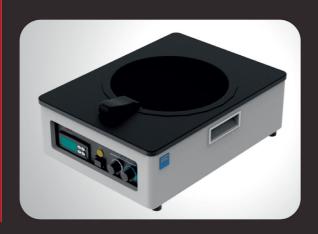

## **Specification**

The CellTec digital LED section bath is designed with both reliability and ease of use in mind. Digital temperature control accurately maintains water at a set temperature, which enables tissue sections be efficiently flattened prior to being picked up with a microscope slide. The LED illumination allows tissue samples to be seen easily.

The bath has generous space for a user to rest their hands when floating sections and an extra deep tapered bowl which allows slides to be dipped at any angle, without touching the bottom of the bowl. Stability is provided by four rubber feet and controls have been recessed to provide the user with an added measure of safety. The bath also features additional safety features such as an over temperature cut out and miniature circuit breakers.

Dimensions: Width 295mm x Depth 370mm x Height 135mm

Bowl: Diameter 220mm x Height 90mm

Weight: 4.5Kgs

Temperature range: 30°C to 70°C

Digital display: +/- 1°C Safety: Class 1 cut out Heater power: 400 watts