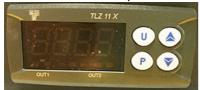

- A. Press the DOWN arrow then release it (do not hold down DOWN arrow for 5 seconds).
- B.The display will show SPI alternating between the current set temperature. C.To change the set temperature press the UP key to increase the value or the DOWN key to decrease it. These keys increase or decrease the value one degree at a time, but if the button is pressed for more than one second the value increases/ decreases rapidly, and after two seconds pressed, the speed increases even more to allow the desired values to be reached rapidly.
- D. Exiting the Set mode is achieved by pressing the P key or automatically if no key is pressed for 15 seconds. After that time the display returns to the normal function mode.
- 5. The heater indicator will illuminate to show heater activity.
- 6. The instrument will then warm up to the desired temperature, you will observe the temperature rise on the display.
- 7. The instrument is designed to warm up quickly and should reach working temperature in roughly 30 minutes.
- 8. Use the variable dimmer controls to adjust the white and blue LED brightness.