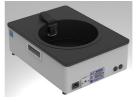

## **Optional Equipment:**

Part Number: JAW-0200-00L, Product Description: Tissue Section Bath (Digital LED) - Lid (Round)

Cellpath recommends the routine use of a calibrated digital thermometer such as the Therma Elite Thermometer to confirm that tissue section baths in their laboratory are operating within specification.