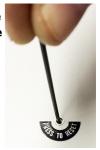

# **Latching Safety Cut Out**

Disconnect from electrical supply before continuing. Always investigate the cause reason for safety device operation.

Located on the underside of the unit is a small hole labelled "push to reset". Insert a small diameter allen key into the hole until it touches. Press and the device is reset.